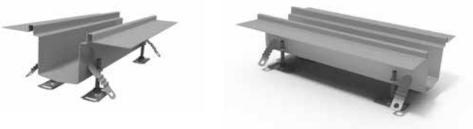

### Specification

- Provides flange to seal to DPC
- Can accommodate standard grates
- Can be modelled hydraulically to confirm flow capacities
- Grades 304 or 316