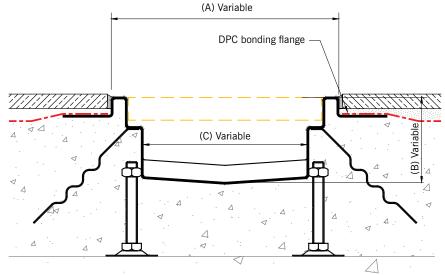

### Specification

- Provides flange to seal to DPC
- Can accommodate standard grates
- Can be modelled hydraulically to confirm flow capacities
- Grades 304 or 316

Floor finishes are indicative Dimensions are all variable to meet your specification

#### Application

Length Width (A) Depth (B) Bore (C) Load class Grate type

For more information please visit www.aco.co.uk or contact our technical team on 01462 810431