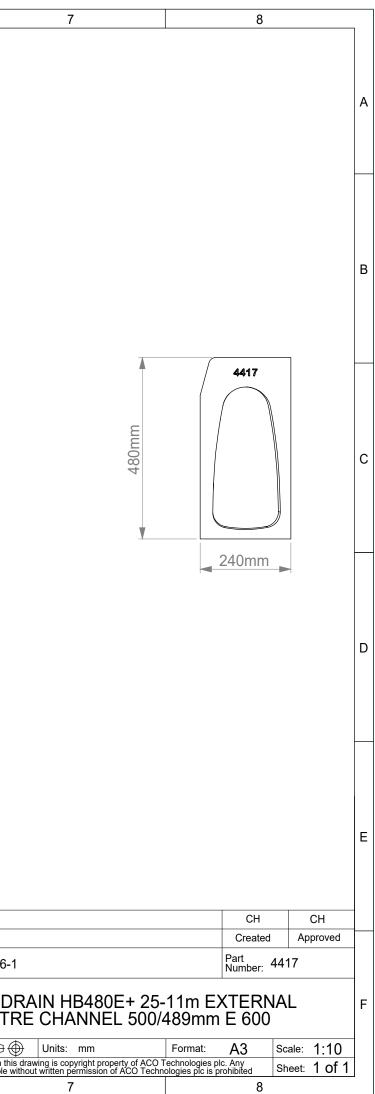

|       | 1                                                                                              | 2              | 3 |       | 4             |      |           | 5                                                                      | 6                              | 3                                                                  |        |
|-------|------------------------------------------------------------------------------------------------|----------------|---|-------|---------------|------|-----------|------------------------------------------------------------------------|--------------------------------|--------------------------------------------------------------------|--------|
| A     |                                                                                                |                |   |       |               |      |           |                                                                        |                                |                                                                    |        |
| C     |                                                                                                | 489mm          |   | 452mm | uuu82<br>174n | nm * | (374mm *) | 125mm<br>finished road<br>level                                        | 500m                           |                                                                    | (85mm) |
| D     |                                                                                                |                |   |       |               |      |           |                                                                        |                                |                                                                    |        |
| E<br> |                                                                                                | ISOMETRIC VIEW |   |       |               |      |           | A 21/02/2024<br>Issue Date                                             | RELEASED FOR PR<br>Description | 1                                                                  |        |
| F     | NOTES:<br>• DIMENSIONS ARE FOR INDICATIO<br>MANUFACTURING TOLERANCES<br>• * CLEAR OPENING<br>1 | SCALE: 1:10    | 3 |       | 4             |      |           | ACO Technologies p<br>Created by: CH Cr<br>Protection note: DIN I<br>5 | reated at: 11/10/2023          | Projection: ISO-A<br>Information contain<br>reproduction in part o |        |