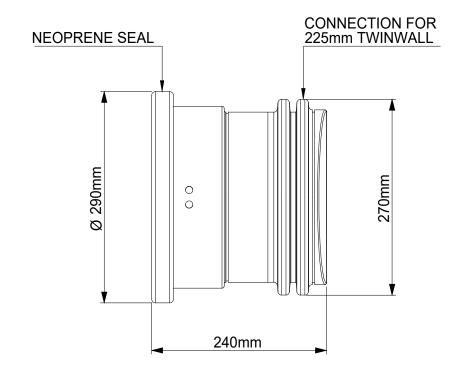

## QMAX 225 MULTIFUNCTIONAL END CAP Format: A3

Information contained in this drawing is copyright property of ACO Technologies plc. Any reproduction in part or whole without written permission of ACO Technologies plc is prohibited

## Tel: 01462 816666 www.aco.co.uk ACO Technologies plc Units: mm Created by: DEN Released by: DEN Projection: ISO-A 🗡 Created at: 14.10.2015 Released at: 15.10.2015 Protection note: DIN ISO 16016

- DIMENSIONS ARE FOR INDICATION ONLY AND MAY VARY DUE TO PART MANUFACTURING TOLERANCES AND INSTALLATION DETAILS \* CLEAR OPENING