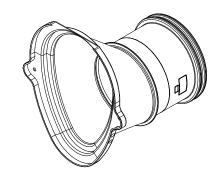

660mm 465mm 765mm

ACO Qmax 700 FEMALE END CHAMBER CONNECTOR

800mm

765mm

ISOMETRIC VIEW FEMALE END CHAMBER CONNECTOR

ACO Qmax 700 MALE END CHAMBER CONNECTOR

ISOMETRIC VIEW MALE END CHAMBER CONNECTOR

| Version                | Date                                                          | Description                                                                                                                                                                                   |                                | Name             |
|------------------------|---------------------------------------------------------------|-----------------------------------------------------------------------------------------------------------------------------------------------------------------------------------------------|--------------------------------|------------------|
| ACO Technologies plc   | Shefford<br>Bedfordshire<br>SG17 5TE, UK<br>Tel: 01462 816666 | Drawing Number: E1-M01-206-1                                                                                                                                                                  | Part Number: 32836             | Revision: A      |
|                        |                                                               | QMAX 700 CHAMBER CONNECTOR ASSEMBLY (PAIR)                                                                                                                                                    |                                |                  |
| Created by: DEN        | Released by: DEN                                              |                                                                                                                                                                                               | Units: mm                      | Format: A3       |
| Created at: 13.10.2015 | Released at: 14.10.2015                                       | Projection: ISO-A 🕀                                                                                                                                                                           | Protection note: DIN ISO 16016 | Scale: 1:20      |
| Replacement for:       | Replaced by:                                                  | Information contained in this drawing is copyright property of ACO<br>Technologies plc. Any reproduction in part or whole without written<br>permission of ACO Technologies plc is prohibited |                                | Sheet:<br>1 of 1 |