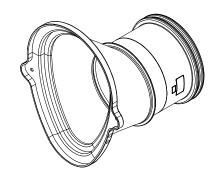

660mm 465mm 765mm

ACO Qmax 700 FEMALE END CHAMBER CONNECTOR

800mm

765mm

ISOMETRIC VIEW FEMALE END CHAMBER CONNECTOR

ACO Qmax 700 MALE END CHAMBER CONNECTOR

ISOMETRIC VIEW MALE END CHAMBER CONNECTOR

| Version                | Date                                                          | Description                                                                                                                                                                                   |                                | Name             |
|------------------------|---------------------------------------------------------------|-----------------------------------------------------------------------------------------------------------------------------------------------------------------------------------------------|--------------------------------|------------------|
| ACO Technologies plc   | Shefford<br>Bedfordshire<br>SG17 5TE, UK<br>Tel: 01462 816666 | Drawing Number: E1-M01-206-1                                                                                                                                                                  | Part Number: 32836             | Revision: A      |
|                        |                                                               | QMAX 700 CHAMBER CONNECTOR ASSEMBLY (PAIR)                                                                                                                                                    |                                |                  |
| Created by: DEN        | Released by: DEN                                              |                                                                                                                                                                                               | Units: mm                      | Format: A3       |
| Created at: 13.10.2015 | Released at: 14.10.2015                                       | Projection: ISO-A 🕀                                                                                                                                                                           | Protection note: DIN ISO 16016 | Scale: 1:20      |
| Replacement for:       | Replaced by:                                                  | Information contained in this drawing is copyright property of ACO<br>Technologies plc. Any reproduction in part or whole without written<br>permission of ACO Technologies plc is prohibited |                                | Sheet:<br>1 of 1 |