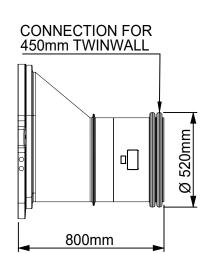

660mm 465mm 765mm

ACO Qmax 700 FEMALE END CHAMBER CONNECTOR

800mm

765mm

ISOMETRIC VIEW FEMALE END CHAMBER CONNECTOR

ACO Qmax 700 MALE END CHAMBER CONNECTOR

ISOMETRIC VIEW MALE END CHAMBER CONNECTOR

| Version                | Date                                                          | Description                                                                                                                                                                                   |                                | Name             |
|------------------------|---------------------------------------------------------------|-----------------------------------------------------------------------------------------------------------------------------------------------------------------------------------------------|--------------------------------|------------------|
| ACO Technologies plc   | Shefford<br>Bedfordshire<br>SG17 5TE, UK<br>Tel: 01462 816666 | Drawing Number: E1-M01-206-1                                                                                                                                                                  | Part Number: 32836             | Revision: A      |
|                        |                                                               | QMAX 700 CHAMBER CONNECTOR ASSEMBLY (PAIR)                                                                                                                                                    |                                |                  |
| Created by: DEN        | Released by: DEN                                              |                                                                                                                                                                                               | Units: mm                      | Format: A3       |
| Created at: 13.10.2015 | Released at: 14.10.2015                                       | Projection: ISO-A 🕀                                                                                                                                                                           | Protection note: DIN ISO 16016 | Scale: 1:20      |
| Replacement for:       | Replaced by:                                                  | Information contained in this drawing is copyright property of ACO<br>Technologies plc. Any reproduction in part or whole without written<br>permission of ACO Technologies plc is prohibited |                                | Sheet:<br>1 of 1 |