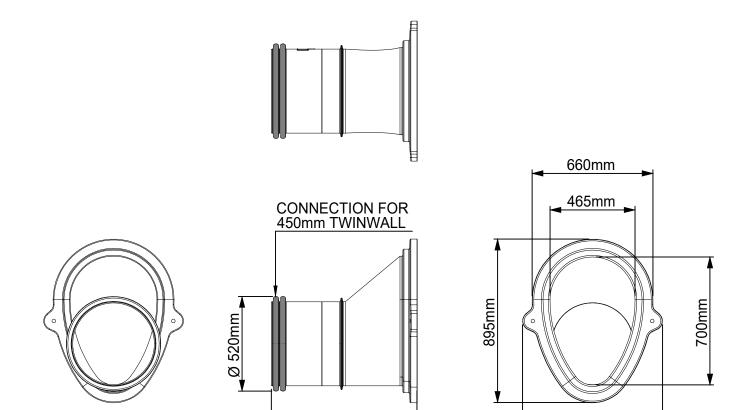

660mm 465mm 765mm

ACO Qmax 700 FEMALE END CHAMBER CONNECTOR

800mm

765mm

ISOMETRIC VIEW FEMALE END CHAMBER CONNECTOR

ACO Qmax 700 MALE END CHAMBER CONNECTOR

ISOMETRIC VIEW MALE END CHAMBER CONNECTOR

| Version                | Date                                                          | Description                                                                                                                                                                                   |                                | Name             |
|------------------------|---------------------------------------------------------------|-----------------------------------------------------------------------------------------------------------------------------------------------------------------------------------------------|--------------------------------|------------------|
| ACO Technologies plc   | Shefford<br>Bedfordshire<br>SG17 5TE, UK<br>Tel: 01462 816666 | Drawing Number: E1-M01-206-1                                                                                                                                                                  | Part Number: 32836             | Revision: A      |
|                        |                                                               | QMAX 700 CHAMBER CONNECTOR ASSEMBLY (PAIR)                                                                                                                                                    |                                |                  |
| Created by: DEN        | Released by: DEN                                              |                                                                                                                                                                                               | Units: mm                      | Format: A3       |
| Created at: 13.10.2015 | Released at: 14.10.2015                                       | Projection: ISO-A 🕀                                                                                                                                                                           | Protection note: DIN ISO 16016 | Scale: 1:20      |
| Replacement for:       | Replaced by:                                                  | Information contained in this drawing is copyright property of ACO<br>Technologies plc. Any reproduction in part or whole without written<br>permission of ACO Technologies plc is prohibited |                                | Sheet:<br>1 of 1 |