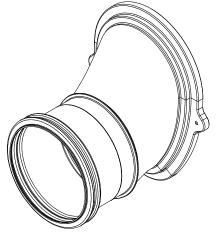

ISOMETRIC VIEW FEMALE END CHAMBER CONNECTOR

ISOMETRIC VIEW
MALE END CHAMBER CONNECTOR

|  | Version                              | Date                                                                      | Description                                                                                                                                                                                   |                             |                     | Name          |          |      |
|--|--------------------------------------|---------------------------------------------------------------------------|-----------------------------------------------------------------------------------------------------------------------------------------------------------------------------------------------|-----------------------------|---------------------|---------------|----------|------|
|  | ACO Technologies plc Created by: DEN | Shefford<br>Shefford<br>Bedfordshire<br>SG17 5TE, UK<br>Tel: 01462 816666 | Drawing E1-M01-2                                                                                                                                                                              | 09-1                        | Part<br>Number: 328 | 346           | Revision | n: A |
|  |                                      |                                                                           | QMAX 900 CHANMBER CONNECTOR ASSEMBLY                                                                                                                                                          |                             |                     |               |          | ID)  |
|  |                                      |                                                                           | CHAMINDLIN                                                                                                                                                                                    |                             | Units: mm           | AOOLIVIDLI    | Format:  |      |
|  | ,                                    | Released at: 14.10.2015                                                   | Projection: ISO-A                                                                                                                                                                             | $\longrightarrow \bigoplus$ |                     | DIN ISO 16016 | Scale:   |      |
|  | Replacement for:                     | Replaced by:                                                              | Information contained in this drawing is copyright property of ACO<br>Technologies plc. Any reproduction in part or whole without written<br>permission of ACO Technologies plc is prohibited |                             |                     |               | Sheet:   | of 1 |