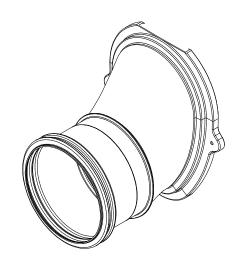

ISOMETRIC VIEW FEMALE END CHAMBER CONNECTOR

ISOMETRIC VIEW
MALE END CHAMBER CONNECTOR

|  | Version                              | Date                                                                      | Description                                                                                                                                                                                   |                             |                     | Name          |          |      |
|--|--------------------------------------|---------------------------------------------------------------------------|-----------------------------------------------------------------------------------------------------------------------------------------------------------------------------------------------|-----------------------------|---------------------|---------------|----------|------|
|  | ACO Technologies plc Created by: DEN | Shefford<br>Shefford<br>Bedfordshire<br>SG17 5TE, UK<br>Tel: 01462 816666 | Drawing E1-M01-2                                                                                                                                                                              | 09-1                        | Part<br>Number: 328 | 346           | Revision | n: A |
|  |                                      |                                                                           | QMAX 900 CHANMBER CONNECTOR ASSEMBLY                                                                                                                                                          |                             |                     |               |          | ID)  |
|  |                                      |                                                                           | CHAMINDLIN                                                                                                                                                                                    |                             | Units: mm           | AOOLIVIDLI    | Format:  |      |
|  | ,                                    | Released at: 14.10.2015                                                   | Projection: ISO-A                                                                                                                                                                             | $\longrightarrow \bigoplus$ |                     | DIN ISO 16016 | Scale:   |      |
|  | Replacement for:                     | Replaced by:                                                              | Information contained in this drawing is copyright property of ACO<br>Technologies plc. Any reproduction in part or whole without written<br>permission of ACO Technologies plc is prohibited |                             |                     |               | Sheet:   | of 1 |