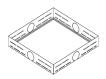

the future of drainage

# ACO Blue Roof Diffuser and Access Unit

The ACO Blue Roof Diffuser and Access Unit is a modular stackable frame and riser system that is designed to be used with the ACO RoofBloxx range for blue green roofs and podium decks. It can be used as an access unit as well as an inlet diffuser with combined shallow silt trap. Available with an 85mm base frame and 165mm raising pieces the unit can accommodate 68-150mm diameter pipe connections.





# System Overview









| Model                 | RoofBloxx Diffuser/<br>Access Base unit | RoofBloxx Diffuser/<br>Access Raising Piece | RoofBloxx Diffuser/<br>Access Slotted Cover | Roofbloxx Diffuser/<br>Access Solid Cover Part |
|-----------------------|-----------------------------------------|---------------------------------------------|---------------------------------------------|------------------------------------------------|
| Number                | 20995                                   | 20997                                       | 20999                                       | 20962                                          |
| Length(mm)            | 485                                     | 485                                         | 480                                         | 480