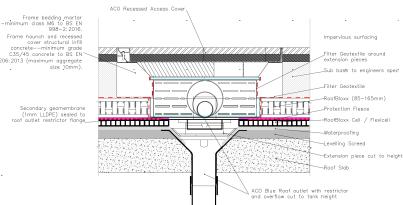

| ~7%                                         | N/A                                            |
| Unit weight           | ~2.0kg                                  |                                             | ~4.8kg                                      | ~5.1kg                                         |

## **ACO Blue Roof Diffuser Key Features**

- Modular stackable base and raising pieces
- Easy access for routine maintenance
- Allows 68 150mm pipe connections
- Integrates with the ACO RoofBloxx tank and cell system.
- Available in 85 and 165mm height increments.
- Can be cut on site to suit finished cover levels.
- Manufactured from stainless steel.
- Can be used with the ACO range of access covers.
- Helps dissipate high water flows.
- 100% recyclable

### Typical Access Unit detail



#### Typical Diffuser Unit detail





To download a copy of the ACO RoofBloxx Product Overview brochure visit www.aco.co.uk/ products/roofbloxx

**ACO Building Drainage Contacts:** 

e-mail Customer Enquiries: abdcommercial@aco.co.uk e-mail Technical: abdtechnical@aco.co.uk Tel: 01462 810411