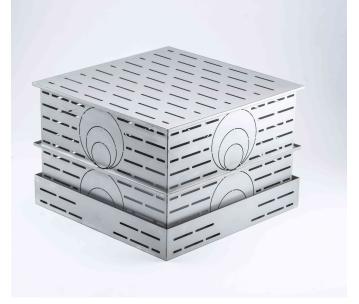

# ACO Blue Roof Diffuser and Access Unit

The ACO Blue Roof Diffuser and Access Unit is a modular stackable frame and riser system that is designed to be used with the ACO RoofBloxx range for blue green roofs and podium decks. It can be used as an access unit as well as an inlet diffuser with combined shallow silt trap. Available with an 85mm base frame and 165mm raising pieces the unit can accommodate 68-150mm diameter pipe connections.

## **ACO Blue Roof Diffuser Key Features**

- Modular stackable base and raising pieces
- Easy access for routine maintenance
- Allows 68 150mm pipe connections
- Integrates with the ACO RoofBloxx tank and cell system.
- Available in 85 and 165mm height increments.
- Can be cut on site to suit finished cover levels.
- Manufactured from stainless steel.
- Can be used with the ACO range of access covers.
- Helps dissipate high water flows.
- 100% recyclable