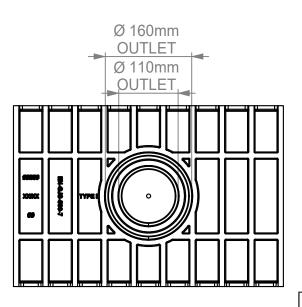

|   | 1     | 2              | 3               | 4                      | 5                                       | 6 |            |
|---|-------|----------------|-----------------|------------------------|-----------------------------------------|---|------------|
| A |       |                |                 | 196mm C/O *            | * O/S<br>43812<br>0000<br>0000          |   |            |
| В |       |                |                 |                        | D12<br>BTS                              |   |            |
| C |       | 335mm<br>15deg | R19mm           | 500mm<br>250mm<br>85mm | 214mm<br>INVERT TO SUB<br>SURFACE SLOTS |   | 2mm<br>2mm |
|   | 226mm | 100mm          | 218mm<br>INVERT |                        |                                         |   |            |

NOTES: DIMENSIONS ARE FOR INDICATION ONLY AND MAY VARY DUE TO PART MANUFACTURING TOLERANCES AND INSTALLATION DETAILS • CLEAR OPENING

1

2

3

D

E

F

| 7                                                                                             | 8                                                                    |   |
|-----------------------------------------------------------------------------------------------|----------------------------------------------------------------------|---|
|                                                                                               |                                                                      | А |
|                                                                                               |                                                                      | В |
| UPSTANDS                                                                                      |                                                                      | С |
|                                                                                               |                                                                      | D |
|                                                                                               | LB LB                                                                | Ш |
| 5-1                                                                                           | Created Approved<br>Part<br>Number: 43512                            |   |
| RBDRAIN BRIDGED<br>ACCESS CHAI                                                                |                                                                      | F |
| this drawing is copyright property of ACO T                                                   | Format: A3 Scale: 1:7                                                |   |
| this drawing is copyright property of ACO T<br>e without written permission of ACO Techn<br>7 | echnologies plc. Any<br>ologies plc is prohibited Sheet: 1 of 1<br>8 |   |